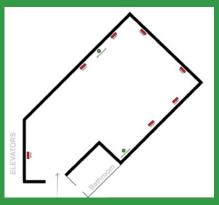

#### TARMAC MEETING ROOM CAPACITIES 500 square feet, 21'x26' with an 8 ft. ceiling

Theater: 56 Hollow Square: 12 Classroom: 21 U-Shape: 14 Conference: 16 Semi-Rounds: 29 Banquet Rounds: 22

LYONS BOARDROOM CAPACITY 288 sq. ft., 12'x24 with an 8 ft. ceiling