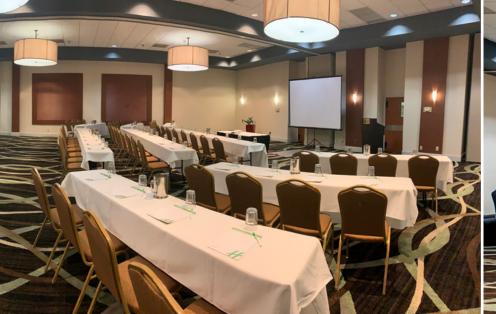

## **CONCOURSE BALLROOM CAPACITIES**

(14 foot ceilings in all) 1 section: 20'x46', 920 sq. feet 2 sections: 40'x46', 1,840 sq. feet 3 sections (full): 60'x46', 2,760 sq. feet

### **BALLROOM ONE SECTION**

Theater: 102 Hollow Square: 22 Classroom: 38 U-Shape: 26 Conference: 30 Semi-Rounds: 54 Banguet Rounds: 40

#### **BALLROOM TWO SECTIONS**

Theater: 204 Hollow Square: 44 Classroom: 77 U-Shape: 53 Conference: 61 Semi-Rounds: 107 Banquet Rounds: 82

# BALLROOM (FULL), ALL 3 SECTIONS

Theater: 306 Hollow Square: 66 Classroom: 115 U-Shape: 79 Conference: 92 Semi-Rounds: 161 Banquet Rounds: 123