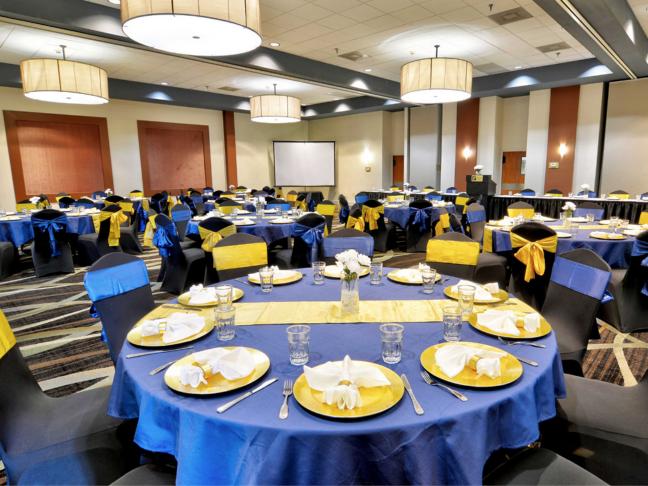

## **CONCOURSE BALLROOM CAPACITIES**

(14 foot ceilings in all) 1 section: 20'x46', 920 sq. feet 2 sections: 40'x46', 1,840 sq. feet 3 sections (full): 60'x46', 2,760 sq. feet

### **BALLROOM ONE SECTION**

Theater: 102 Hollow Square: 22 Classroom: 38 U-Shape: 26 Conference: 30 Semi-Rounds: 54 Banguet Rounds: 40

#### **BALLROOM TWO SECTIONS**

Theater: 204 Hollow Square: 44 Classroom: 77 U-Shape: 53 Conference: 61 Semi-Rounds: 107 Banquet Rounds: 82

# BALLROOM (FULL), ALL 3 SECTIONS

Theater: 306 Hollow Square: 66 Classroom: 115 U-Shape: 79 Conference: 92 Semi-Rounds: 161 Banquet Rounds: 123