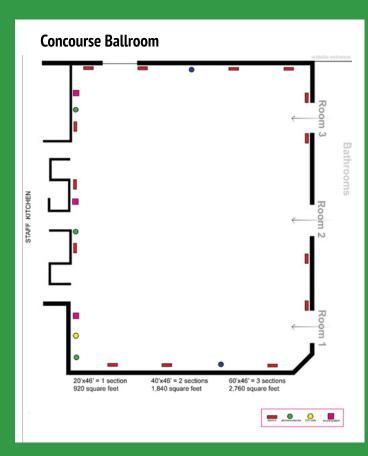

## **CONCOURSE BALLROOM CAPACITIES**

(14 foot ceilings in all) 1 section: 20'x46', 920 sq. feet 2 sections: 40'x46', 1,840 sq. feet 3 sections (full): 60'x46', 2,760 sq. feet

### **BALLROOM ONE SECTION**

Theater: 102 Hollow Square: 22 Classroom: 38 U-Shape: 26 Conference: 30 Semi-Rounds: 54 Banguet Rounds: 40

#### **BALLROOM TWO SECTIONS**

Theater: 204 Hollow Square: 44 Classroom: 77 U-Shape: 53 Conference: 61 Semi-Rounds: 107 Banquet Rounds: 82

# BALLROOM (FULL), ALL 3 SECTIONS

Theater: 306 Hollow Square: 66 Classroom: 115 U-Shape: 79 Conference: 92 Semi-Rounds: 161 Banquet Rounds: 123