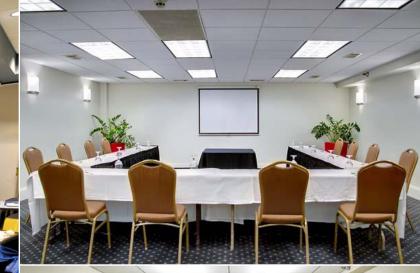

#### TARMAC MEETING ROOM CAPACITIES 500 square feet, 21'x26' with an 8 ft. ceiling

Theater: 56 Hollow Square: 12 Classroom: 21 U-Shape: 14 Conference: 16 Semi-Rounds: 29 Banquet Rounds: 22

LYONS BOARDROOM CAPACITY 288 sq. ft., 12'x24 with an 8 ft. ceiling