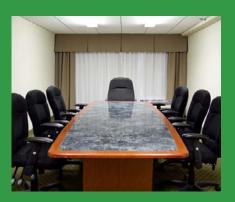

#### TARMAC MEETING ROOM CAPACITIES 500 square feet, 21'x26' with an 8 ft. ceiling

Theater: 56 Hollow Square: 12 Classroom: 21 U-Shape: 14 Conference: 16 Semi-Rounds: 29 Banquet Rounds: 22

LYONS BOARDROOM CAPACITY 288 sq. ft., 12'x24 with an 8 ft. ceiling

Conference arrangement only, seats 12