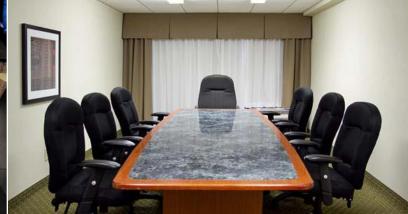

0'x46', 1,840 sq. feet 3 sections (full): 60'x46', 2,760 sq. feet

### **BALLROOM ONE SECTION**

Theater: 102 Hollow Square: 22 Classroom: 38 U-Shape: 26 Conference: 30 Semi-Rounds: 54 Banguet Rounds: 40

#### **BALLROOM TWO SECTIONS**

Theater: 204 Hollow Square: 44 Classroom: 77 U-Shape: 53 Conference: 61 Semi-Rounds: 107 Banquet Rounds: 82

# BALLROOM (FULL), ALL 3 SECTIONS

Theater: 306 Hollow Square: 66 Classroom: 115 U-Shape: 79 Conference: 92 Semi-Rounds: 161 Banquet Rounds: 123





#### TARMAC MEETING ROOM CAPACITIES 500 square feet, 21'x26' with an 8 ft. ceiling

Theater: 56 Hollow Square: 12 Classroom: 21 U-Shape: 14 Conference: 16 Semi-Rounds: 29 Banquet Rounds: 22



LYONS BOARDROOM CAPACITY 288 sq. ft., 12'x24 with an 8 ft. ceiling

Conference arrangement only, seats 12